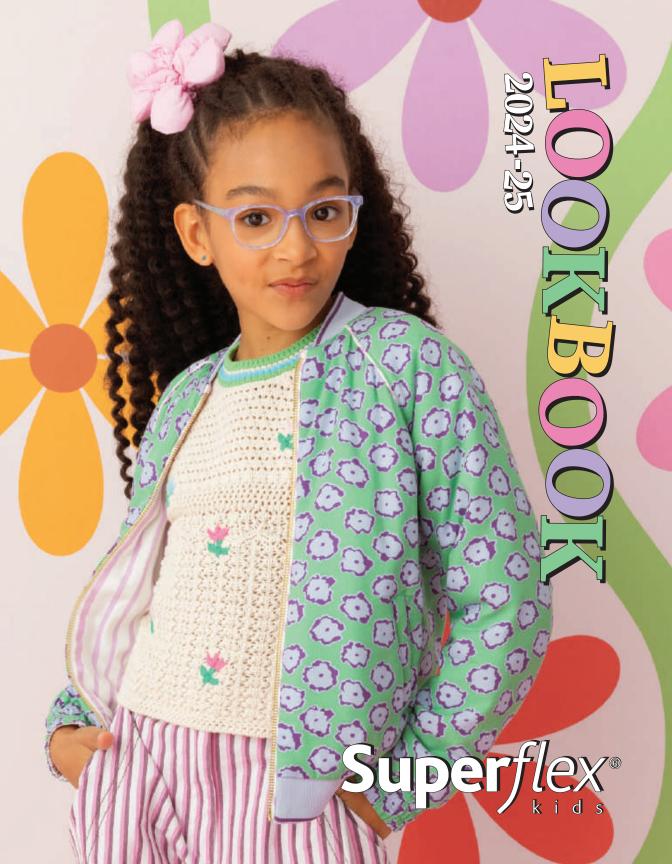

SFK-305 SFK-301



Superflex<sup>®</sup> Kids celebrates individuality and creativity in its 2024 campaign, titled "Mix & Match."

MIX & MATCH

Inspired by a maximalist aesthetic, the campaign seamlessly juxtaposes bold colors and expressive designs, embracing the "patternful" trend. The vibrant wardrobe and graphic backdrops set the scene as patterns effortlessly mix and match, radiating confident and youthful energy.

The eyewear featured in the campaign stands out with its bright color palette and funky detailing. Designed for both fit and fun, Superflex<sup>®</sup> Kids frames are constructed with top-quality material and spring hinges for extra durability. While form and function always come first, on-trend eye shapes, bold colors and fun temple detailing make this collection a cool