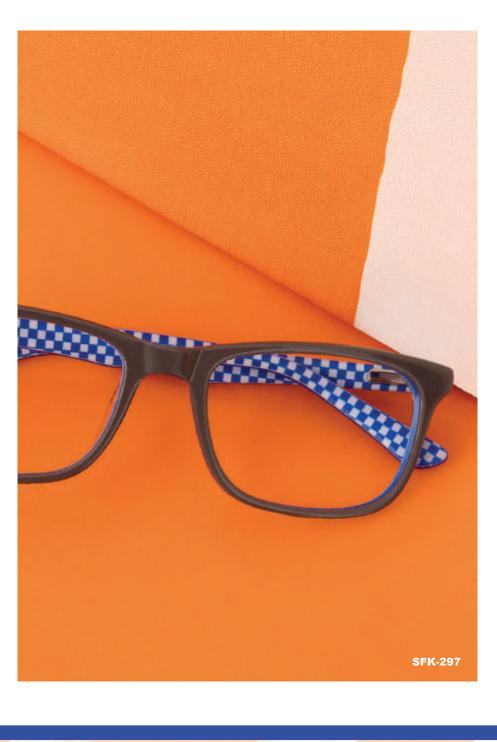

The eyewear featured in the campaign stands out with its bright color palette and funky detailing. Designed for both fit and fun, Superflex<sup>®</sup> Kids frames are constructed with top-quality material and spring hinges for extra durability. While form and function always come first, on-trend eye shapes, bold colors and fun temple detailing make this collection a cool fashion statement for kids of all ages. With its vibrant feel, the new collection seamlessly merges playfulness and flair, helping kids define their unique fashion sense!