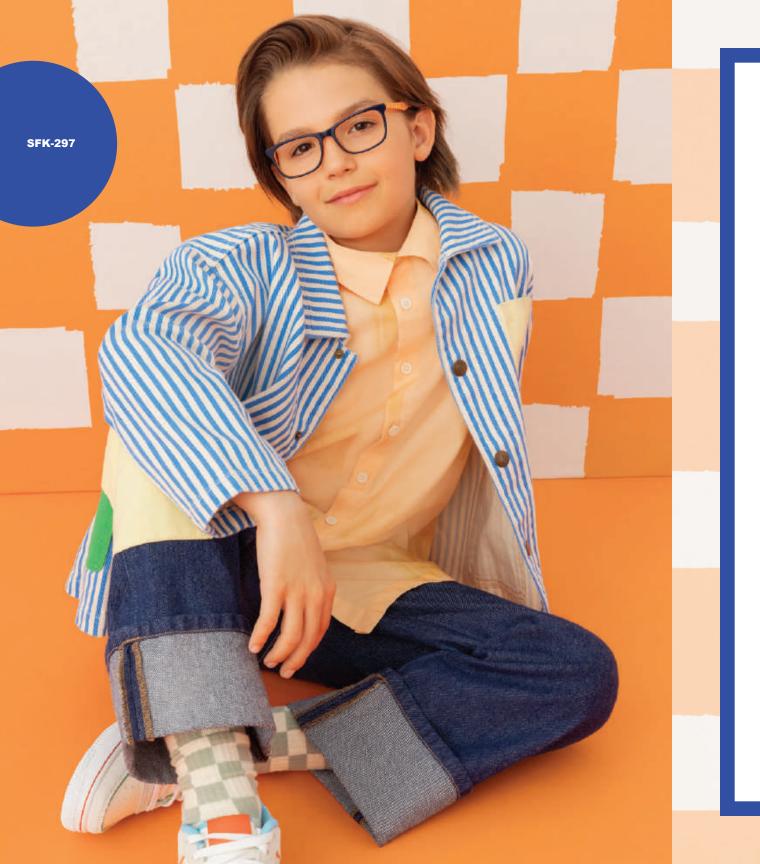

SFK-305 SFK-301

Superflex<sup>®</sup> Kids celebrates individuality and creativity in its 2024 campaign, titled "Mix & Match."

MIX & MATCH

Inspired by a maximalist aesthetic, the campaign seamlessly juxtaposes bold colors and expressive designs, embracing the "patternful" trend. The vibrant wardrobe and graphic backdrops set the scene as patterns effortlessly mix and match, radiating confident and youthful energy.

The eyewear featured in the campaign stands out with its bright color palette and funky detailing. Designed for both fit and fun, Superflex<sup>®</sup> Kids frames are constructed with top-quality material and spring hinges for extra durability. While form and function always come first, on-trend eye shapes, bold colors and fun temple detailing make this collection a cool fashion statement for kids of all ages. With its vibrant feel, the new collection seamlessly merges playfulness and flair, helping kids define their unique fashion sense!